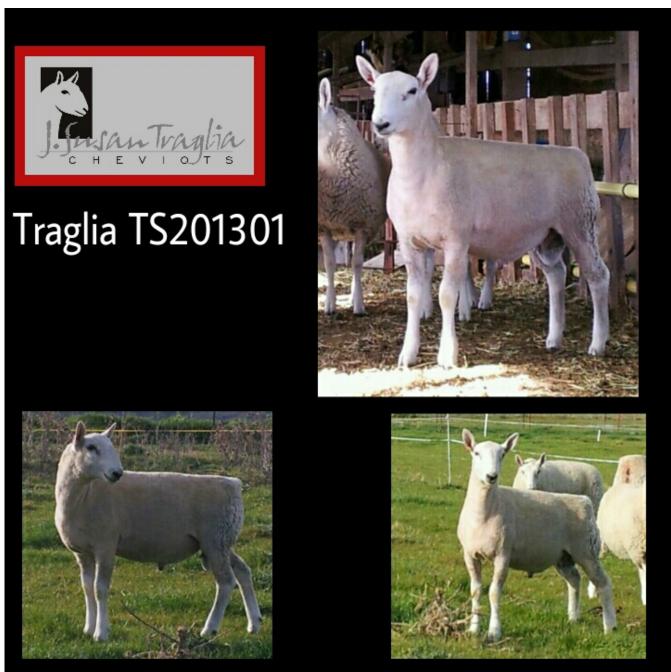

| check out past sale entries below                          |
|------------------------------------------------------------|
| **************************************                     |
| GREAT LAKES SALE - WOOSTER, OHIO                           |
| MAY 26 & 27, 2017                                          |
| click on the flock number for the link to the Genetic page |
|                                                            |