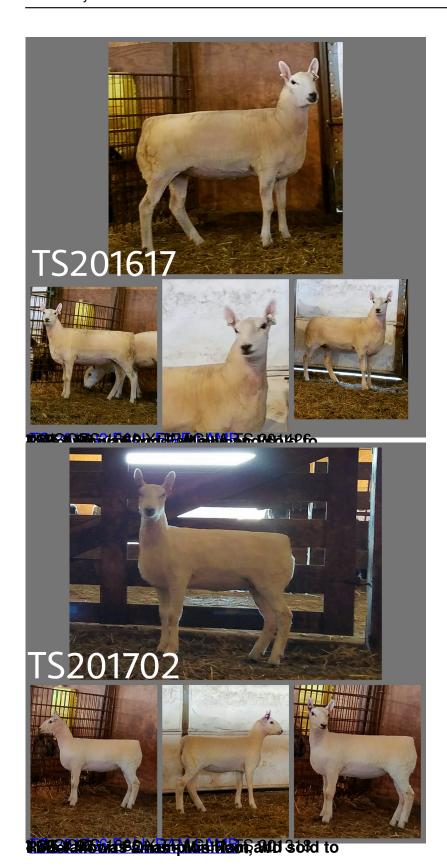

Christer were controlled and the controlled and the controlled and controlled and

ECHEMINE CORRESPONDE COMPANIED FOR THE PROPERTY OF THE PROPERT

alisis 8 talapja kiritheit 16 th Hillia lieta talab 18 ighirthy