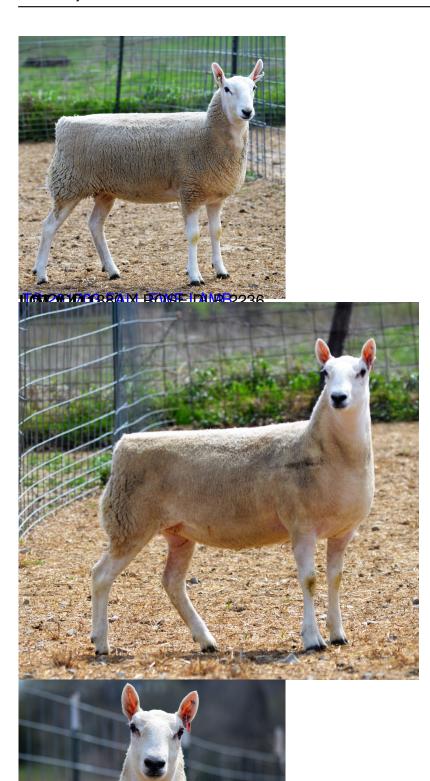

| check out past sale entries below                          |
|------------------------------------------------------------|
| **************************************                     |
| GREAT LAKES SALE - WOOSTER, OHIO                           |
| MAY 26 & 27, 2017                                          |
| click on the flock number for the link to the Genetic page |
|                                                            |

## TS 201622 YEARLING EWE

## J WOOD 1880 X TRAGLIA TS 201431

## Lot # 410





11012104021880 X ROSEIDER 2237



HER LONG TO THE PARTY OF THE PA







7 / 17





CONTRACTOR INTERPRETATION



10 / 17





CHAPTE BURNER CONTROL OF TAXALLY



THE CHIEF STATE OF THE INVENTION ALL SALE



Christer were controlled and the controlled and the controlled and controlled and





ECHEMINE CORRESPONDE COMPANIED FOR THE PROPERTY OF THE PROPERT



alisis 8 talapja kiritheit 16 th Hillia lieta talab 18 ighirthy