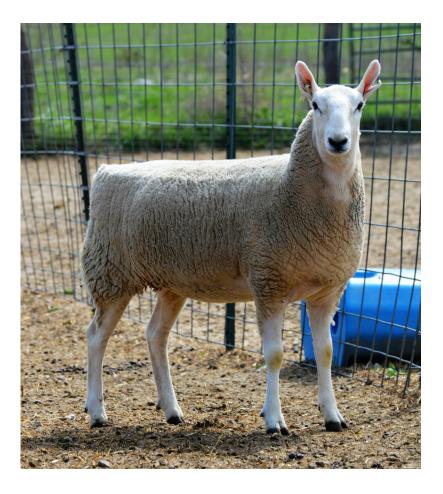

| check out past sale entries below                          |
|------------------------------------------------------------|
| **************************************                     |
| GREAT LAKES SALE - WOOSTER, OHIO                           |
| MAY 26 & 27, 2017                                          |
| click on the flock number for the link to the Genetic page |
|                                                            |

## TS 201622 YEARLING EWE

## J WOOD 1880 X TRAGLIA TS 201431

## Lot # 410





11012104021880 X ROSEIDER 2237



HER LONG TO THE PARTY OF THE PA







7 / 17





CONTRACTOR INTERPRETATION



10 / 17





CHAPTE BURNER CONTROL OF TAXALLY



THE CHIEF STATE OF THE INVENTION ALL SALE



Christer were controlled and the controlled and the controlled and controlled and





ECHEMINE CORRESPONDE COMPANIED FOR THE PROPERTY OF THE PROPERT



alisis 8 talapja kiritheit 16 th Hillia lieta talab 18 ighirthy